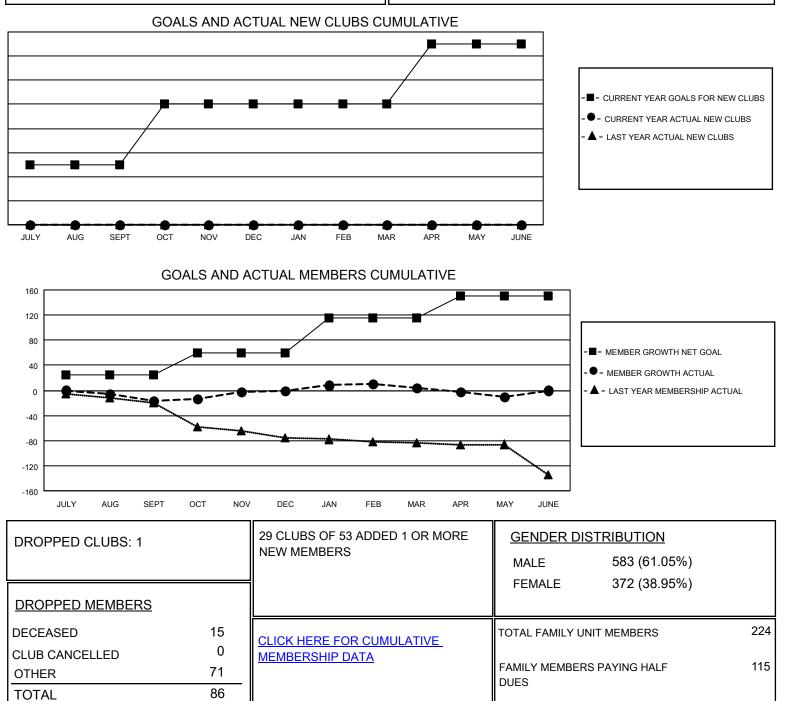

## GMT MONTHLY MEMBERSHIP PROGRESS REPORT Results as of: 5/31/2020

**Multiple District 40** 

LOCATION: NEW MEXICO

GMT: OPEN

GMT CA 1

| Clubs                 |               |           |               | Members               |                        |                         |                                                    |
|-----------------------|---------------|-----------|---------------|-----------------------|------------------------|-------------------------|----------------------------------------------------|
| RESULTS FOR 2019-2020 |               |           |               | RESULTS FOR 2019-2020 |                        |                         |                                                    |
| QUARTER               | NEW CLUB GOAL | NEW CLUBS | DROPPED CLUBS | QUARTER               | BER GROWTH NET<br>GOAL | MEMBER GROWTH<br>ACTUAL | DROPPED<br>MEMBERS ACTUAI<br>(including transfers) |
| JULY/AUG/SEPT         | 1             | 0         | 1             | JULY/AUG/SEPT         | 25                     | 26                      | 33                                                 |
| OCT/NOV/DEC           | 1             | 0         | 0             | OCT/NOV/DEC           | 35                     | 39                      | 17                                                 |
| JAN/FEB/MAR           | 0             | 0         | 0             | JAN/FEB/MAR           | 55                     | 27                      | 18                                                 |
| APR/MAY/JUNE          | 1             | 0         | 0             | APR/MAY/JUNE          | 35                     | 5                       | 19                                                 |